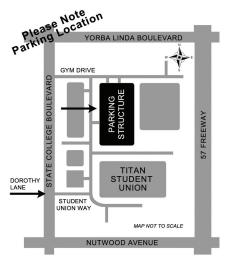

## Titan Student Union California State University, Fullerton

Enter the campus off State College Boulevard at Student Union Way (closer to Nutwood Avenue) or Gym Drive (closer to Yorba Linda Boulevard). If entering on Student Union Way, make an immediate left on W. Campus Drive and follow to entrance of State College Parking Structure on the right side. If entering on Gym Drive, continue past W. Campus Drive to entrance of State College Parking Structure on the right side.

## **FREE PARKING**

In the State College parking structure off Student Union Way and Gym Drive, north of the Titan Student Center

Titan Student Union
California State University, Fullerton
800 N. State College Blvd.
Fullerton, CA 92831